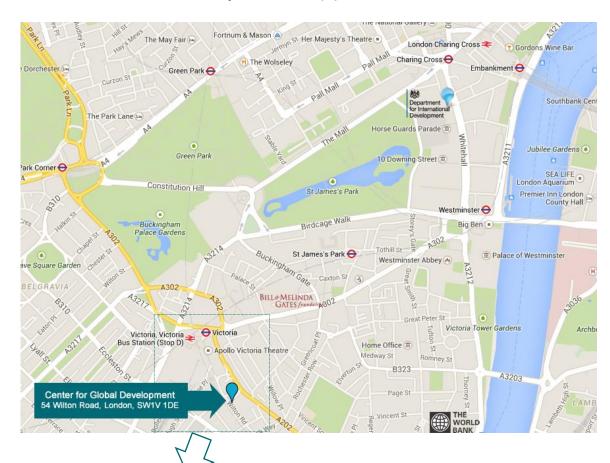

# 54 Wilton Road, London, SW1V 1DE Telephone: +44 (0)20 3397 5124

# By Tube or Train

We are 200 metres from Victoria Station
Leave Victoria station by the exit signposted
"Wilton Road", and turn right (the Apollo
Theatre will be in front of you). Cross at the
junction and Le Pain Quotidien will be on your
right. Cross Gillingham St and CGD is on the left
side of Wilton Road; the door is to the left of
Patisserie Valerie.