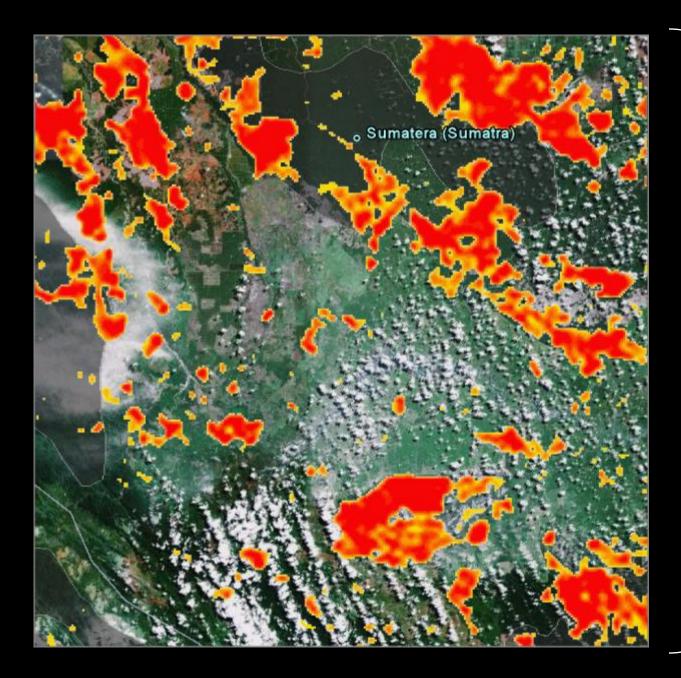

# Probability deforested

| Q1 |
|----|
| Q2 |
| Q3 |
| Q4 |
|    |

Through end of period