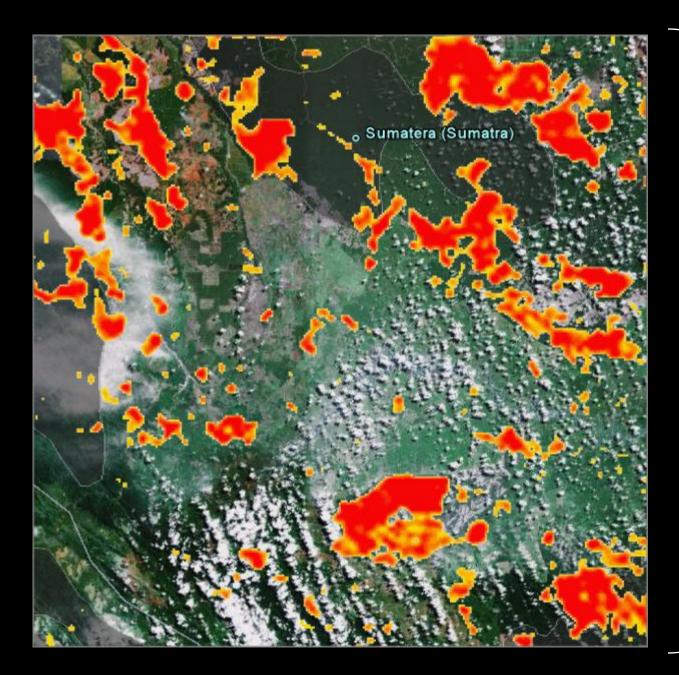

## Probability deforested

| Q1 |
|----|
| Q2 |
| Q3 |
| Q4 |
|    |

Through end of period

# Probability deforested

| Q1 |
|----|
| Q2 |
| Q3 |
| Q4 |
|    |

Through end of period

# Probability deforested

| 2005 | Q1 |
|------|----|
| 2006 | Q2 |
| 2007 | Q3 |
| 2008 | Q4 |

Through end of period

### Probability deforested

| 2005 | Q1 |
|------|----|
| 2006 | Q2 |
| 2007 | Q3 |
| 2008 | Q4 |

Through end of period

# Probability deforested

| 2005 | Q1 |
|------|----|
| 2006 | Q2 |
| 2007 | Q3 |
| 2008 | Q4 |
| 2000 |    |

Through end of period

### Probability deforested